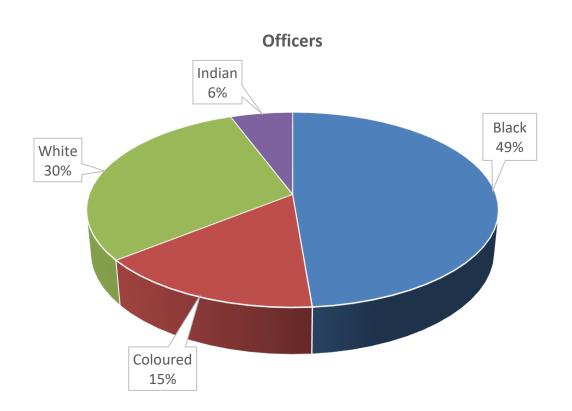

Survey

- Highlights

SAFE SHIPS . CLEAN SEAS



The Access to Seafaring Careers survey was conducted over a period of 5 months

– opened on 02 November 2017 and closed on 31 March 2018.

There was a total of 1051 respondents.

The charts/graphs in the following slides illustrate some of the responses from the survey.







# **Officers vs Ratings**







#### Gender







# **Employment Status**







#### **Department** – Deck/Engine/Catering

Officers Ratings









#### **Gender**









# **Age Group**





**Officers** 



Ratings





# **Age Group by Gender**









# **Employment Status**



**Officers** 



**Ratings** 





# **Employment Status by Department**









# **Employment Status by Gender**









# **Employment Status by Age Group**









#### Race









# **Nationality**

| Nationality                                                                                                             | No. of Officers |
|-------------------------------------------------------------------------------------------------------------------------|-----------------|
| Angolan                                                                                                                 | 34              |
| British                                                                                                                 | 5               |
| Namibian                                                                                                                | 42              |
| South African