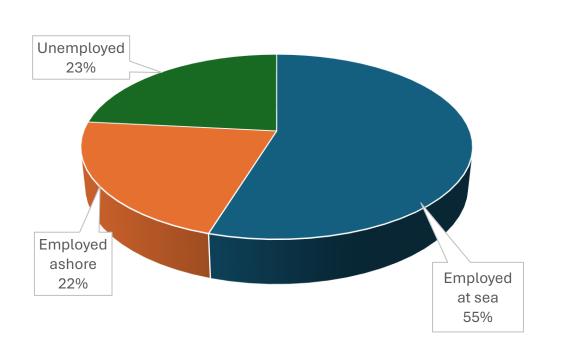

# 2017 Access to Seafaring Careers Survey

- Highlights

SAFE SHIPS . CLEAN SEAS



The Access to Seafaring Careers survey was conducted over a period of 5 months

– opened on 02 November 2017 and closed on 31 March 2018.

There was a total of 1051 respondents.

The charts/graphs in the following slides illustrate some of the responses from the survey.







# **Officers vs Ratings**







#### Gender







# **Employment Status**







#### **Department** – Deck/Engine/Catering

Officers Ratings









#### **Gender**









# **Age Group**





**Officers** 



Ratings





# **Age Group by Gender**









# **Employment Status**



**Officers** 



**Ratings** 





# **Employment Status by Department**









# **Employment Status by Gender**









# **Employment Status by Age Group**









#### Race









# **Nationality**

| Nationality                                                                                                             | No. of Officers |
|-------------------------------------------------------------------------------------------------------------------------|-----------------|
| Angolan                                                                                                                 | 34              |
| British                                                                                                                 | 5               |
| Namibian