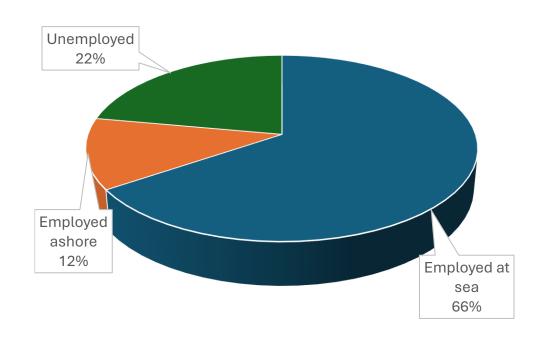

# 2017 Access to Seafaring Careers Survey

- Highlights

SAFE SHIPS . CLEAN SEAS



The Access to Seafaring Careers survey was conducted over a period of 5 months

– opened on 02 November 2017 and closed on 31 March 2018.

There was a total of 1051 respondents.

The charts/graphs in the following slides illustrate some of the responses from the survey.







# **Officers vs Ratings**







#### Gender







# **Employment Status**







#### **Department** – Deck/Engine/Catering

Officers Ratings









#### **Gender**









# **Age Group**





**Officers** 



Ratings





# **Age Group by Gender**









# **Employment Status**



**Officers** 



**Ratings** 





# **Employment Status by Department**









# **Employment Status by Gender**









# **Employment Status by Age Group**









#### Race









# **Nationality**

| Nationality                                                                                                             | No. of Officers |
|-------------------------------------------------------------------------------------------------------------------------|-----------------|
| Angolan                                                                                                                 | 34              |
| British                                                                                                                 | 5               |
| Namibian