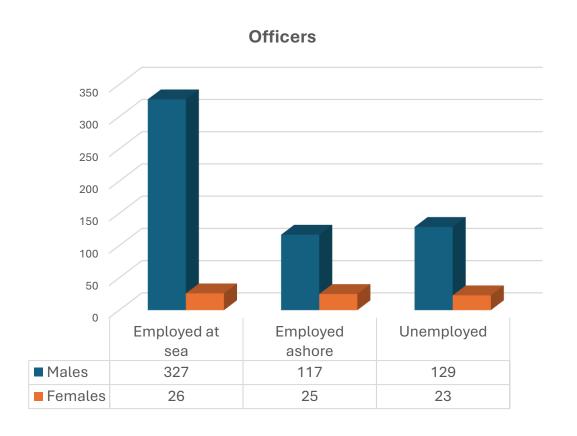

# 2017 Access to Seafaring Careers Survey

- Highlights

SAFE SHIPS . CLEAN SEAS



The Access to Seafaring Careers survey was conducted over a period of 5 months

– opened on 02 November 2017 and closed on 31 March 2018.

There was a total of 1051 respondents.

The charts/graphs in the following slides illustrate some of the responses from the survey.







# **Officers vs Ratings**







#### Gender







# **Employment Status**







#### **Department** – Deck/Engine/Catering

Officers Ratings









#### **Gender**









# **Age Group**





**Officers** 



Ratings





# **Age Group by Gender**









# **Employment Status**



**Officers** 



**Ratings** 





# **Employment Status by Department**









# **Employment Status by Gender**









# **Employment Status by Age Group**









#### Race









# **Nationality**

| Nationality                                                                                                             | No. of Officers |
|-------------------------------------------------------------------------------------------------------------------------|-----------------|
| Angolan                                                                                                                 | 34              |
| British                                                                                                                 | 5               |
| Namibian                                                                                                                | 42