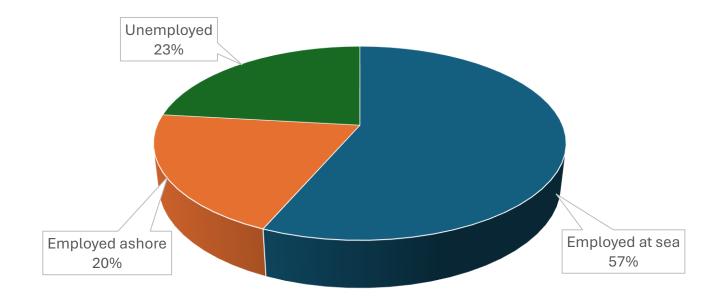

# 2017 Access to Seafaring Careers Survey

- Highlights

SAFE SHIPS . CLEAN SEAS



The Access to Seafaring Careers survey was conducted over a period of 5 months

– opened on 02 November 2017 and closed on 31 March 2018.

There was a total of 1051 respondents.

The charts/graphs in the following slides illustrate some of the responses from the survey.







# **Officers vs Ratings**







#### Gender







# **Employment Status**







#### **Department** – Deck/Engine/Catering

Officers Ratings









#### **Gender**









# **Age Group**





**Officers** 



Ratings





# **Age Group by Gender**









# **Employment Status**



**Officers** 



**Ratings** 





# **Employment Status by Department**









# **Employment Status by Gender**









# **Employment Status by Age Group**









#### Race









# **Nationality**

| Nationality                                                                                                             | No. of Officers |
|-------------------------------------------------------------------------------------------------------------------------|-----------------|
| Angolan