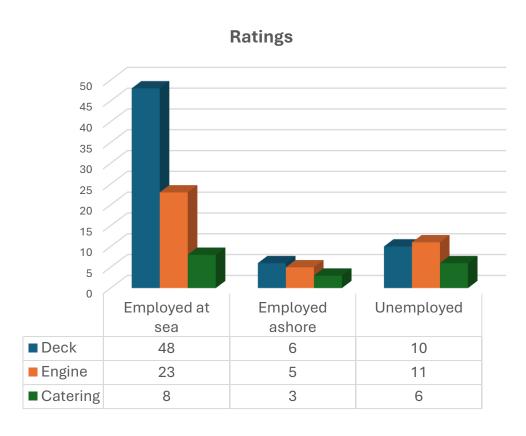

# 2017 Access to Seafaring Careers Survey

- Highlights

SAFE SHIPS . CLEAN SEAS



The Access to Seafaring Careers survey was conducted over a period of 5 months

– opened on 02 November 2017 and closed on 31 March 2018.

There was a total of 1051 respondents.

The charts/graphs in the following slides illustrate some of the responses from the survey.







# **Officers vs Ratings**







#### Gender







# **Employment Status**







#### **Department** – Deck/Engine/Catering

Officers Ratings









#### **Gender**









# **Age Group**





**Officers** 



Ratings





# **Age Group by Gender**









# **Employment Status**



**Officers** 



**Ratings** 





# **Employment Status by Department**









# **Employment Status by Gender**









# **Employment Status by Age Group**









#### Race









# **Nationality**

| Nationality                                                                                                             | No. of Officers |
|-------------------------------------------------------------------------------------------------------------------------|-----------------|
| Angolan                                                                                                                 | 34              |
| British                                                                                                                 | 5               |
| Namibian