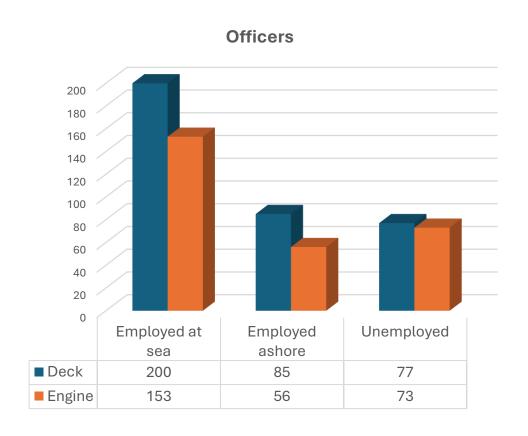

# 2017 Access to Seafaring Careers Survey

- Highlights

SAFE SHIPS . CLEAN SEAS



The Access to Seafaring Careers survey was conducted over a period of 5 months

– opened on 02 November 2017 and closed on 31 March 2018.

There was a total of 1051 respondents.

The charts/graphs in the following slides illustrate some of the responses from the survey.







# **Officers vs Ratings**







#### Gender







# **Employment Status**







#### **Department** – Deck/Engine/Catering

Officers Ratings









#### **Gender**









# **Age Group**





**Officers** 



Ratings





# **Age Group by Gender**









# **Employment Status**



**Officers** 



**Ratings** 





# **Employment Status by Department**









# **Employment Status by Gender**









# **Employment Status by Age Group**









#### Race









# **Nationality**

| Nationality                                                                                                             | No. of Officers |
|-------------------------------------------------------------------------------------------------------------------------|-----------------|
| Angolan                                                                                                                 | 34              |
| British                                                                                                                 | 5               |
| Namibian