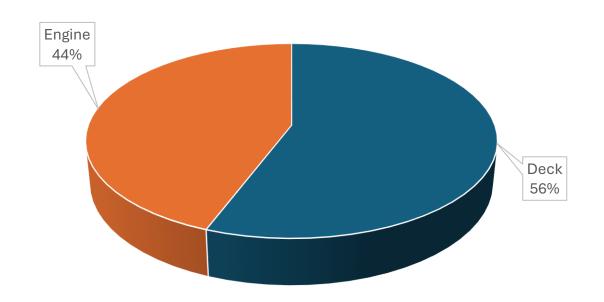

# 2017 Access to Seafaring Careers Survey

- Highlights

SAFE SHIPS . CLEAN SEAS



The Access to Seafaring Careers survey was conducted over a period of 5 months

– opened on 02 November 2017 and closed on 31 March 2018.

There was a total of 1051 respondents.

The charts/graphs in the following slides illustrate some of the responses from the survey.







# **Officers vs Ratings**







#### Gender







# **Employment Status**







#### **Department** – Deck/Engine/Catering

Officers Ratings









#### **Gender**









# **Age Group**





**Officers** 



Ratings





# **Age Group by Gender**









# **Employment Status**



**Officers** 



**Ratings** 





# **Employment Status by Department**









# **Employment Status by Gender**









# **Employment Status by Age Group**









#### Race









# **Nationality**

| Nationality                                                                                                             | No. of Officers |
|-------------------------------------------------------------------------------------------------------------------------|-----------------|
| Angolan                                                                                                                 | 34              |
| British