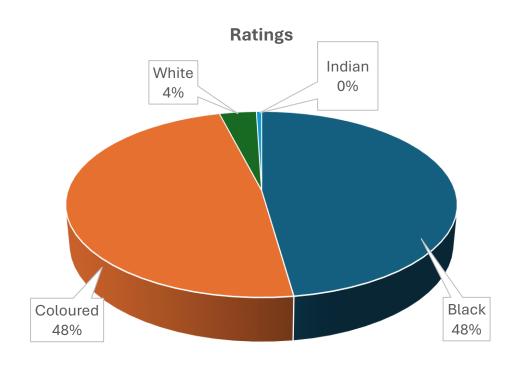

rvey

- Highlights

SAFE SHIPS . CLEAN SEAS



The Access to Seafaring Careers survey was conducted over a period of 5 months

– opened on 02 November 2017 and closed on 31 March 2018.

There was a total of 1051 respondents.

The charts/graphs in the following slides illustrate some of the responses from the survey.







# **Officers vs Ratings**







#### Gender







# **Employment Status**







#### **Department** – Deck/Engine/Catering

Officers Ratings









#### **Gender**









# **Age Group**





**Officers** 



Ratings





# **Age Group by Gender**









# **Employment Status**



**Officers** 



**Ratings** 





# **Employment Status by Department**









# **Employment Status by Gender**









# **Employment Status by Age Group**









#### Race









# **Nationality**

| Nationality                                                                                                             | No. of Officers |
|-------------------------------------------------------------------------------------------------------------------------|-----------------|
| Angolan                                                                                                                 | 34              |
| British                                                                                                                 | 5               |
| Namibian                                                                                                                | 42              |
| South African