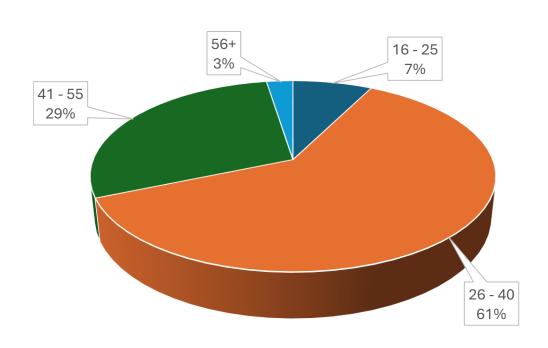

# 2017 Access to Seafaring Careers Survey

- Highlights

SAFE SHIPS . CLEAN SEAS



The Access to Seafaring Careers survey was conducted over a period of 5 months

– opened on 02 November 2017 and closed on 31 March 2018.

There was a total of 1051 respondents.

The charts/graphs in the following slides illustrate some of the responses from the survey.







# **Officers vs Ratings**







#### Gender







# **Employment Status**







#### **Department** – Deck/Engine/Catering

Officers Ratings









#### **Gender**









# **Age Group**





**Officers** 



Ratings





# **Age Group by Gender**









# **Employment Status**



**Officers** 



**Ratings** 





# **Employment Status by Department**









# **Employment Status by Gender**









# **Employment Status by Age Group**









#### Race









# **Nationality**

| Nationality                                                                                                             | No. of Officers |
|-------------------------------------------------------------------------------------------------------------------------|-----------------|
| Angolan                                                                                                                 | 34              |
| British