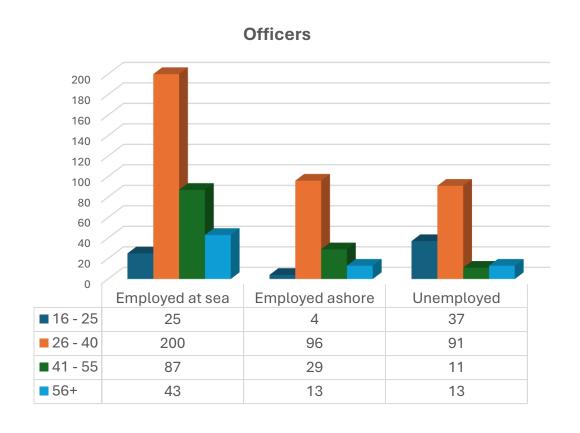

# **Employment Status by Age Group**

# **Employment Status**

**Officers** 

**Ratings** 