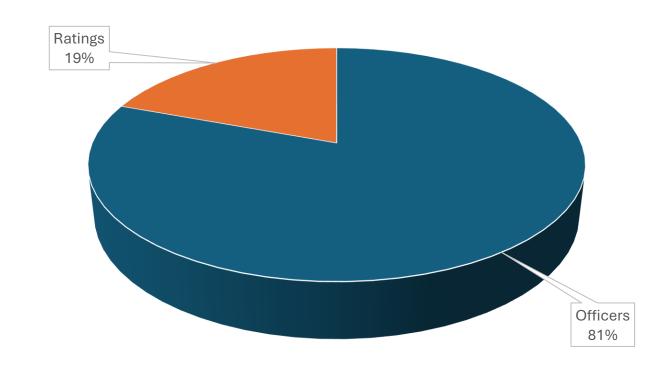

# 2017 Access to Seafaring Careers Survey

- Highlights

SAFE SHIPS . CLEAN SEAS



The Access to Seafaring Careers survey was conducted over a period of 5 months

– opened on 02 November 2017 and closed on 31 March 2018.

There was a total of 1051 respondents.

The charts/graphs in the following slides illustrate some of the responses from the survey.







# **Officers vs Ratings**







#### Gender







# **Employment Status**







#### **Department** – Deck/Engine/Catering

Officers Ratings









#### **Gender**









# **Age Group**





**Officers** 



Ratings





# **Age Group by Gender**









# **Employment Status**



**Officers** 



**Ratings** 





# **Employment Status by Department**









# **Employment Status by Gender**









# **Employment Status by Age Group**









#### Race









# **Nationality**

| Nationality                                                                                                             | No. of Officers |
|-------------------------------------------------------------------------------------------------------------------------|-----------------|
| Angolan