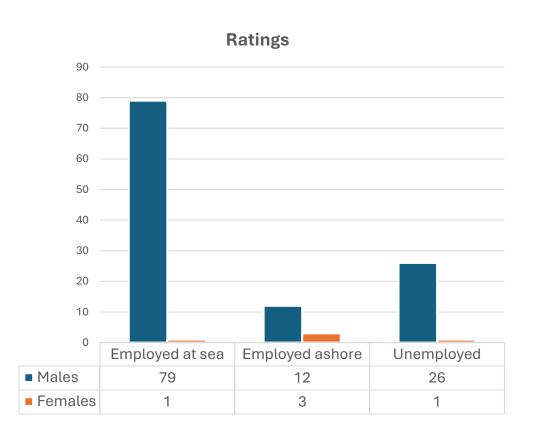

# 2017 Access to Seafaring Careers Survey

- Highlights

SAFE SHIPS . CLEAN SEAS



The Access to Seafaring Careers survey was conducted over a period of 5 months

– opened on 02 November 2017 and closed on 31 March 2018.

There was a total of 1051 respondents.

The charts/graphs in the following slides illustrate some of the responses from the survey.







# **Officers vs Ratings**







#### Gender







# **Employment Status**







#### **Department** – Deck/Engine/Catering

Officers Ratings









#### **Gender**









# **Age Group**





**Officers** 



Ratings





# **Age Group by Gender**









# **Employment Status**



**Officers** 



**Ratings** 





# **Employment Status by Department**









# **Employment Status by Gender**









# **Employment Status by Age Group**









#### Race









# **Nationality**

| Nationality                                                                                                             | No. of Officers |
|-------------------------------------------------------------------------------------------------------------------------|-----------------|
| Angolan                                                                                                                 | 34              |
| British                                                                                                                 | 5               |
| Namibian                                                                                                                | 42              |