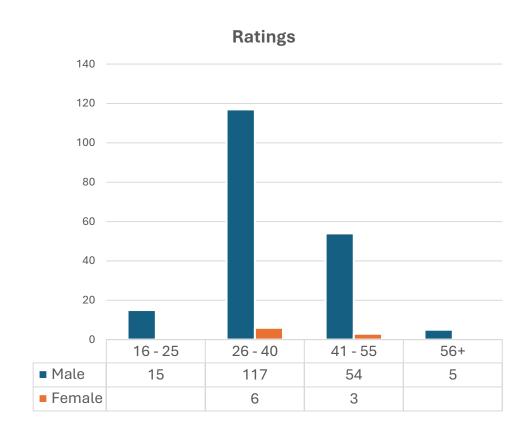

# 2017 Access to Seafaring Careers Survey

- Highlights

SAFE SHIPS . CLEAN SEAS



The Access to Seafaring Careers survey was conducted over a period of 5 months

– opened on 02 November 2017 and closed on 31 March 2018.

There was a total of 1051 respondents.

The charts/graphs in the following slides illustrate some of the responses from the survey.







# **Officers vs Ratings**







#### Gender







# **Employment Status**







#### **Department** – Deck/Engine/Catering

Officers Ratings









#### **Gender**









# **Age Group**





**Officers** 



Ratings





# **Age Group by Gender**









# **Employment Status**



**Officers** 



**Ratings** 





# **Employment Status by Department**









# **Employment Status by Gender**









# **Employment Status by Age Group**









#### Race









# **Nationality**

| Nationality                                                                                                             | No. of Officers |
|-------------------------------------------------------------------------------------------------------------------------|-----------------|
| Angolan                                                                                                                 | 34              |
| British                                                                                                                 | 5