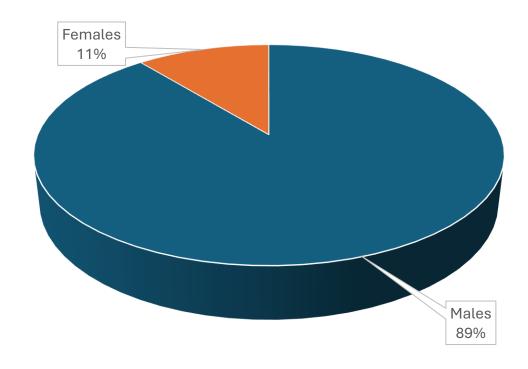

# 2017 Access to Seafaring Careers Survey

- Highlights

SAFE SHIPS . CLEAN SEAS



The Access to Seafaring Careers survey was conducted over a period of 5 months

– opened on 02 November 2017 and closed on 31 March 2018.

There was a total of 1051 respondents.

The charts/graphs in the following slides illustrate some of the responses from the survey.







# **Officers vs Ratings**







#### Gender







# **Employment Status**







#### **Department** – Deck/Engine/Catering

Officers Ratings









#### **Gender**









# **Age Group**





**Officers** 



Ratings





# **Age Group by Gender**









# **Employment Status**



**Officers** 



**Ratings** 





# **Employment Status by Department**









# **Employment Status by Gender**









# **Employment Status by Age Group**









#### Race









# **Nationality**

| Nationality                                                                                                             | No. of Officers |
|-------------------------------------------------------------------------------------------------------------------------|-----------------|
| Angolan