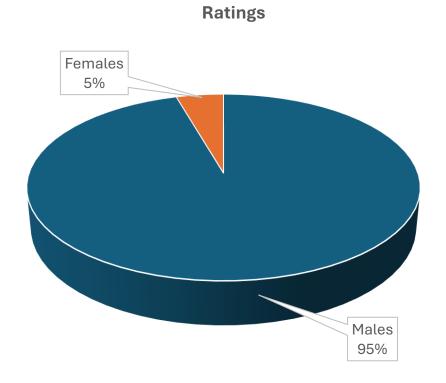

# 2017 Access to Seafaring Careers Survey

- Highlights

SAFE SHIPS . CLEAN SEAS



The Access to Seafaring Careers survey was conducted over a period of 5 months

– opened on 02 November 2017 and closed on 31 March 2018.

There was a total of 1051 respondents.

The charts/graphs in the following slides illustrate some of the responses from the survey.







# **Officers vs Ratings**







#### Gender







# **Employment Status**







#### **Department** – Deck/Engine/Catering

Officers Ratings









#### **Gender**









# **Age Group**





**Officers** 



Ratings





# **Age Group by Gender**









# **Employment Status**



**Officers** 



**Ratings** 





# **Employment Status by Department**









# **Employment Status by Gender**









# **Employment Status by Age Group**









#### Race









# **Nationality**

| Nationality                                                                                                             | No. of Officers |
|-------------------------------------------------------------------------------------------------------------------------|-----------------|
| Angolan                                                                                                                 | 34              |
| British