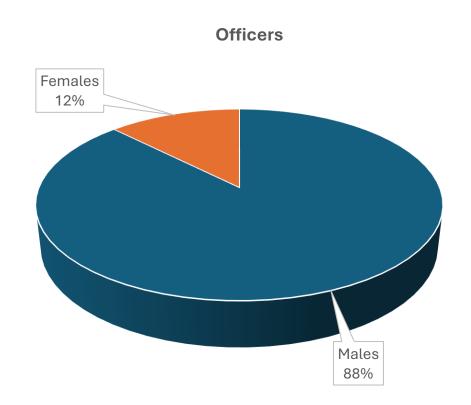

# 2017 Access to Seafaring Careers Survey

- Highlights

SAFE SHIPS . CLEAN SEAS



The Access to Seafaring Careers survey was conducted over a period of 5 months

– opened on 02 November 2017 and closed on 31 March 2018.

There was a total of 1051 respondents.

The charts/graphs in the following slides illustrate some of the responses from the survey.







# **Officers vs Ratings**







#### Gender







# **Employment Status**







#### **Department** – Deck/Engine/Catering

Officers Ratings









#### **Gender**









# **Age Group**





**Officers** 



Ratings





# **Age Group by Gender**









# **Employment Status**



**Officers** 



**Ratings** 





# **Employment Status by Department**









# **Employment Status by Gender**









# **Employment Status by Age Group**









#### Race









# **Nationality**

| Nationality                                                                                                             | No. of Officers |
|-------------------------------------------------------------------------------------------------------------------------|-----------------|
| Angolan                                                                                                                 | 34              |
| British