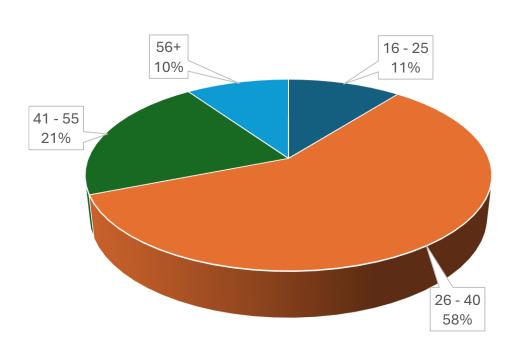

# 2017 Access to Seafaring Careers Survey

- Highlights

SAFE SHIPS . CLEAN SEAS



The Access to Seafaring Careers survey was conducted over a period of 5 months

– opened on 02 November 2017 and closed on 31 March 2018.

There was a total of 1051 respondents.

The charts/graphs in the following slides illustrate some of the responses from the survey.







# **Officers vs Ratings**







#### Gender







# **Employment Status**







#### **Department** – Deck/Engine/Catering

Officers Ratings









#### **Gender**









# **Age Group**





**Officers** 



Ratings





# **Age Group by Gender**









# **Employment Status**



**Officers** 



**Ratings** 





# **Employment Status by Department**









# **Employment Status by Gender**









# **Employment Status by Age Group**









#### Race









# **Nationality**

| Nationality                                                                                                             | No. of Officers |
|-------------------------------------------------------------------------------------------------------------------------|-----------------|
| Angolan                                                                                                                 | 34              |
| British