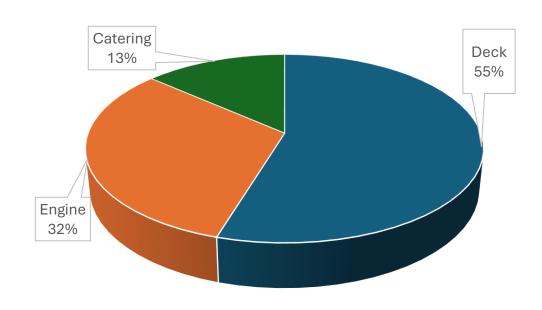

# 2017 Access to Seafaring Careers Survey

- Highlights

SAFE SHIPS . CLEAN SEAS



The Access to Seafaring Careers survey was conducted over a period of 5 months

– opened on 02 November 2017 and closed on 31 March 2018.

There was a total of 1051 respondents.

The charts/graphs in the following slides illustrate some of the responses from the survey.







# **Officers vs Ratings**







#### Gender







# **Employment Status**







#### **Department** – Deck/Engine/Catering

Officers Ratings









#### **Gender**









# **Age Group**





**Officers** 



Ratings





# **Age Group by Gender**









# **Employment Status**



**Officers** 



**Ratings** 





# **Employment Status by Department**









# **Employment Status by Gender**









# **Employment Status by Age Group**









#### Race









# **Nationality**

| Nationality                                                                                                             | No. of Officers |
|-------------------------------------------------------------------------------------------------------------------------|-----------------|
| Angolan                                                                                                                 | 34              |
| British