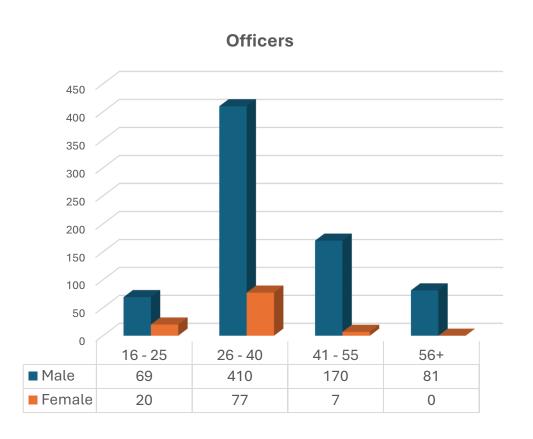

# 2017 Access to Seafaring Careers Survey

- Highlights

SAFE SHIPS . CLEAN SEAS



The Access to Seafaring Careers survey was conducted over a period of 5 months

– opened on 02 November 2017 and closed on 31 March 2018.

There was a total of 1051 respondents.

The charts/graphs in the following slides illustrate some of the responses from the survey.







# **Officers vs Ratings**







#### Gender







# **Employment Status**







#### **Department** – Deck/Engine/Catering

Officers Ratings









#### **Gender**









# **Age Group**





**Officers** 



Ratings





# **Age Group by Gender**









# **Employment Status**



**Officers** 



**Ratings** 





# **Employment Status by Department**









# **Employment Status by Gender**









# **Employment Status by Age Group**









#### Race









# **Nationality**

| Nationality                                                                                                             | No. of Officers |
|-------------------------------------------------------------------------------------------------------------------------|-----------------|
| Angolan                                                                                                                 | 34              |
| British                                                                                                                 | 5